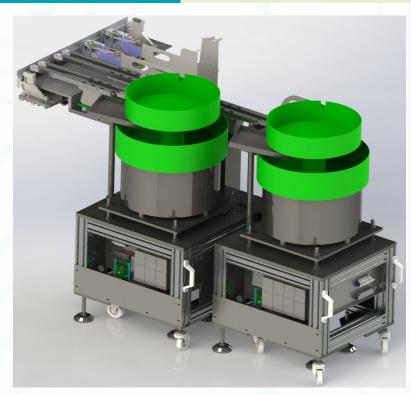

## **BF220L Vibratory Bowl Feeder**

- This model is a compact double-layer vibrating plate with four tracks, which can supply four kinds of materials at the same time.
- This feeder is suitable for most bulk special-shaped components, 220 V power supply, with programmable control circuit, stable operation, strong strain capacity.
- Track 1 & 2 is a short track, sharing one direct vibration, short travel and fast discharging.
- Track 3 & 4 is a long gauge with two front and rear direct vibration.
- The vibration source is sufficient and the discharging is fast. High speed steel and aluminum alloy are widely used to ensure the stability, low loss and long life of the fuselage, At the same time, it can match the popular SMT models in the market.
- The total width of the four rails of this model (extending into the machine) is only 231mm..