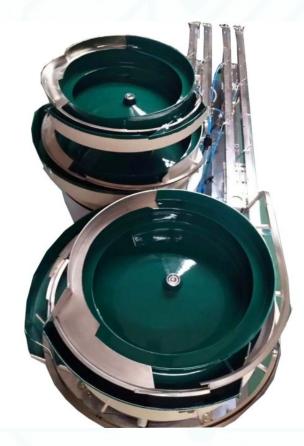

## **BF220L Vibratory Bowl Feeder**

- This model is a compact double-layer vibrating plate with four tracks, which can supply four kinds of materials at the same time.
- This feeder is suitable for most bulk special-shaped components, 220 V power supply, with programmable control circuit, stable operation, strong strain capacity.
- Track 1 & 2 is a short track, sharing one direct vibration, short travel and fast discharging.
- Track 3 & 4 is a long gauge with two front and rear direct vibration.
- The vibration source is sufficient and the discharging is fast. High speed steel and aluminum alloy are widely used to ensure the stability, low loss and long life of the fuselage, At the same time, it can match the popular SMT models in the market.
- The total width of the four rails of this model (extending into the machine) is only 231mm..