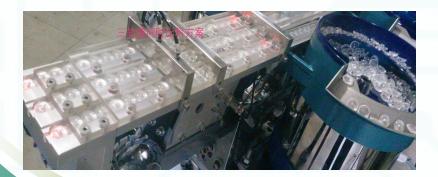

## **BF220L Vibratory Bowl Feeder**

- This model is a compact double-layer vibrating plate with four tracks, which can supply four kinds of materials at the same time.
- This feeder is suitable for most bulk special-shaped components, 220 V power supply, with programmable control circuit, stable operation, strong strain capacity.
- Track 1 & 2 is a short track, sharing one direct vibration, short travel and fast discharging.
- Track 3 & 4 is a long gauge with two front and rear direct vibration.
- The vibration source is sufficient and the discharging is fast. High speed steel and aluminum alloy are widely used to ensure the stability, low loss and long life of the fuselage, At the same time, it can match the popular SMT models in the market.
- The total width of the four rails of this model (extending into the machine) is only 231mm..