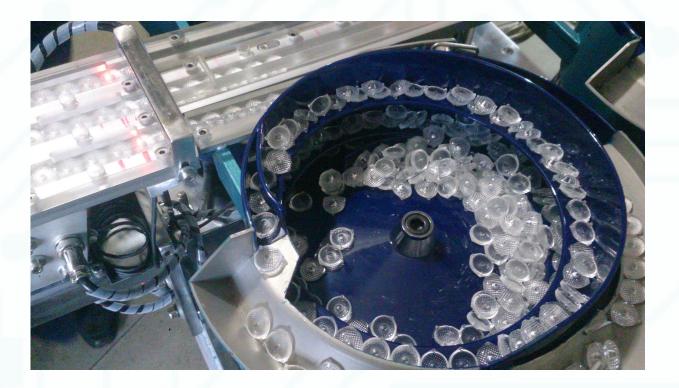

## **BF200L Vibratory Bowl Feeder**

Special applicable for Multi-channel: LED Lens

www.smthelp.com

## **BF220L Vibratory Bowl Feeder**

- This model is a compact double-layer vibrating plate with four tracks, which can supply four kinds of materials at the same time.
- This feeder is suitable for most bulk special-shaped components, 220 V power supply, with programmable control circuit, stable operation, strong strain capacity.
- Track 1 & 2 is a short track, sharing one direct vibration, short travel and fast discharging.
- Track 3 & 4 is a long gauge with two front and rear direct vibration.
- The vibration source is sufficient and the discharging is fast. High speed steel and aluminum alloy are widely used to ensure the stability, low loss and long life of the fuselage, At the same time, it can match the popular SMT models in the market.
- The total width of the four rails of this model (extending into the machine) is only 231mm..